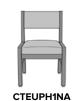

## caterina Guest – Upholstered Back

Armless

The armless version of the Caterina is a thoughtfully designed chair which features clean lines; a spacious removable seat, an angled upholstered back and wall saver back legs. Inset side seat rails provide a sturdy support to assist in navigating ingress and egress. The legs are connected by side stretchers. An armless slat back model is also available.

Model: CTEUPH1NA 21.75W 24.5D 33.75H 18.25SW 19SD 19SH