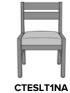

### **Optional Back Style**

Choose from 2 optional back styles - Slat Back or Upholstered Back.

Seat Cushion is Field Replaceable

The seat cushion can be replaced in the field.

#### Statement of Line

21.75W 24.5D 33.75H

21.75W 24.5D 33.75H