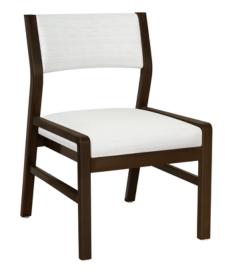

## caterina Guest – Upholstered Back

Armless

The armless version of the Caterina is a thoughtfully designed chair which features clean lines; a spacious removable seat, an angled upholstered back and wall saver back legs. Inset side seat rails provide a sturdy support to assist in navigating ingress and egress. The legs are connected by side stretchers. An armless slat back model is also available.

Model: CTEUPH1NA 21.75W 24.5D 33.75H 18.25SW 19SD 19SH