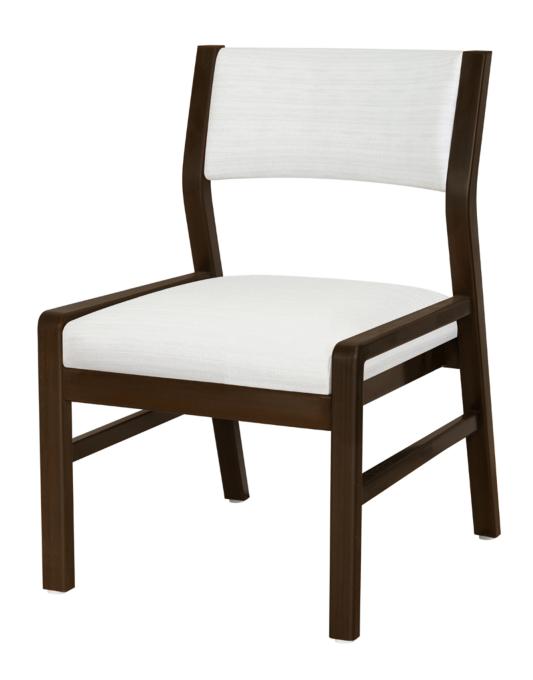

# caterina

Guest – Upholstered Back Armless

## caterina Guest – Upholstered Back

Armless

The armless version of the Caterina is a thoughtfully designed chair which features clean lines; a spacious removable seat, an angled upholstered back and wall saver back legs. Inset side seat rails provide a sturdy support to assist in navigating ingress and egress. The legs are connected by side stretchers. An armless slat back model is also available.

Model: CTEUPH1NA 21.75W 24.5D 33.75H 18.25SW 19SD 19SH